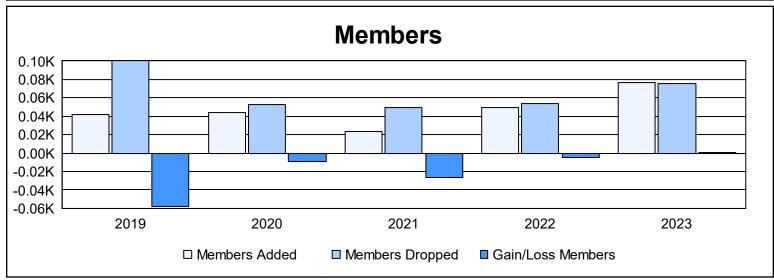

District 40 S As of June 2023 Cumulative

| Year      | New<br>Clubs | Dropped<br>Clubs | Gain/<br>Loss<br>Clubs | New<br>Members | Charter<br>Members | Reinstate<br>Members | Transfer<br>Members | Total<br>Member<br>Added | Total<br>Members<br>Dropped | Gain/<br>Loss<br>Members |
|-----------|--------------|------------------|------------------------|----------------|--------------------|----------------------|---------------------|--------------------------|-----------------------------|--------------------------|
| 2018-2019 | 0            | 1                | -1                     | 35             | 1                  | 3                    | 3                   | 42                       | 100                         | -58                      |
| 2019-2020 | 0            | 1                | -1                     | 37             | 0                  | 7                    | 0                   | 44                       | 53                          | -9                       |
| 2020-2021 | 0            | 1                | -1                     | 19             | 0                  | 1                    | 3                   | 23                       | 49                          | -26                      |
| 2021-2022 | 0            | 0                | 0                      | 46             | 0                  | 0                    | 3                   | 49                       | 54                          | -5                       |
| 2022-2023 | 0            | 0                | 0                      | 69             | 1                  | 0                    | 7                   | 77                       | 76                          | 1                        |
| Average   | 0            | 1                | -1                     | 41             | 0                  | 2                    | 3                   | 47                       | 66                          | -19                      |